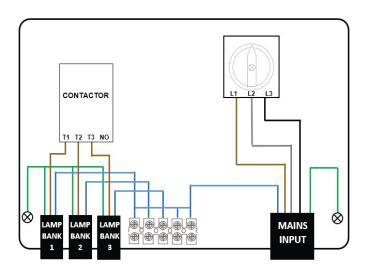

#### **Wiring & Dimensions**

Victory Lighting (UK) Ltd

10 Chartmoor Road, Leighton Buzzard, Bedfordshire, LU7 4WG

www.victorylighting.co.uk | e sales@victorylighting.co.uk | t +44 (0)1525 487960

© Victory Lighting (UK) Ltd 2020