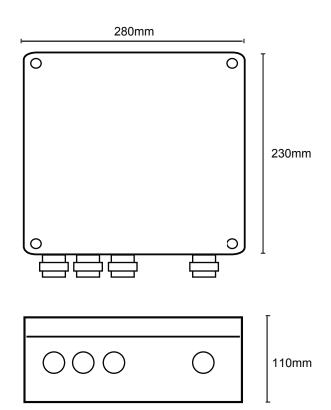

#### **Wiring & Dimensions**

Victory Lighting (UK) Ltd

10 Chartmoor Road, Leighton Buzzard, Bedfordshire, LU7 4WG

www.victorylighting.co.uk | e sales@victorylighting.co.uk | t +44 (0)1525 487960

© Victory Lighting (UK) Ltd 2020