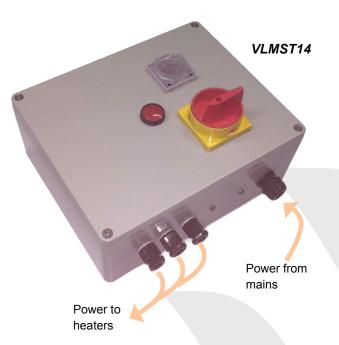

## VLMST14 14kW Timer

A 14kW Infrared Timer for use with the Victory Modular Strap Heater Units or other Industrial heat output applications.

The multifunction timer unit is housed in a grey metal casing with a mains rotary switch, an electronic timer with a range of time settings from 0.05 seconds up to 300 hours, 3 outputs and mains input and an activation button for easy repeat operations, once your settings have been set.

### Controlled, efficient heating

- For use in indoor applications
- Powder coated cast aluminium casing
- IP20 rated
- Simple activation button for repeat operations
- Multi function timer
- 3-Phase with Max. current rating of 36A
- Easy installation
- Provides opportunity for energy saving