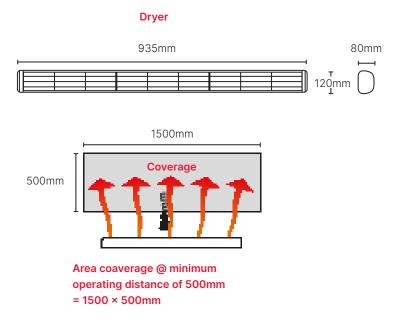

rying
- Strip removal
- Stone chip repairs
- Preheating prior to
  - spraying

Isolating switch









## Victory VLP15 range

| Code    |                               | Watts |
|---------|-------------------------------|-------|
| VLP15   | Cassette only                 | 1500  |
| VLP15S  | Cassette with stand           | 1500  |
| VLP15ST | Cassette with stand and timer | 1500  |
| VLPTD   | Timer only                    |       |

#### Voltage: All 240V

VLP15 is part of Victory's range of paint dryers that cover small hand-held units to large area dryers. See the full range on www.victorylighting.co.uk or contact us for more information.

#### Supplied with

- 3 × 500W lamps
- 3m cable

#### Optional

- 1.8m stand and slide and lock bracket
- VLPTD 0-99 minute timer

# Dimensions





# VICT\*\*RY

www.victorylighting.co.uk | sales@victorylighting.co.uk Unit 10, Chartmoor Road, Leighton Buzzard, LU7 4WG

#### © Victory Lighting (UK) Ltd 2024

The information contained in this literature is for general information purposes only. Victory Lighting (UK) Ltd endeavours to keep the information up to date and correct, but makes no representations or warranties of any kind, express or implied, about the completeness, accuracy, reliability, suitability or availability with respect to the information, products, services, or related graphics contained in this literature.

Distributed by

VLP15 v2.0

Victory Lighting (UK) Ltd accepts no liability for any loss or damage including without limitation, indirect or consequential loss or damage, or any loss or damage whatsoever arisi