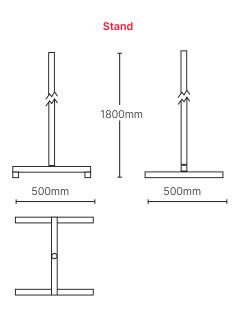

#### Optional

- 1.8m stand and slide and lock bracket
- VLPTD 0-99 minute timer

# Dimensions