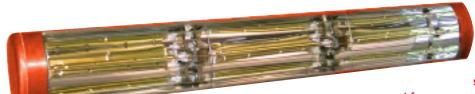

The Victory VLP15 is a single cassette unit fitted with 3 × 500W Gold shortwave infrared R7s lamps. It can be

used for many small drying tasks such as engine drying, strip removal, filler drying, stone chip repairs and preheating prior to spraying.

## Flexible, efficient drying

- Fitted with 3 × 500W Short wave Gold lamps
- Wide angle Hi-light reflector
- 3m of flexible cable
- Built-in isolating switch
- Optional (6ft) chrome plated stand
- Full height 'side and lock' heater bracket
- R7s lamps for easy lamp change