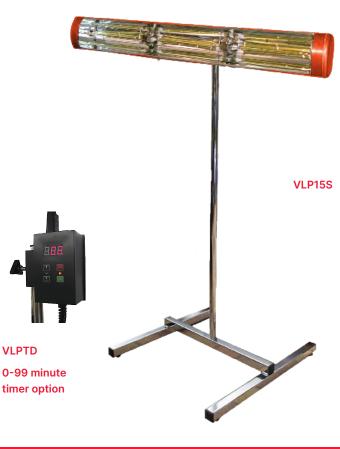

VLP15

## Victory VLP15 range

| Code    |                               | Watts |
|---------|-------------------------------|-------|
| VLP15   | Cassette only                 | 1500  |
| VLP15S  | Cassette with stand           | 1500  |
| VLP15ST | Cassette with stand and timer | 1500  |
| VLPTD   | Timer only                    |       |

#### Optional

- 1.8m stand and slide and lock bracket
- VLPTD 0-99 minute timer