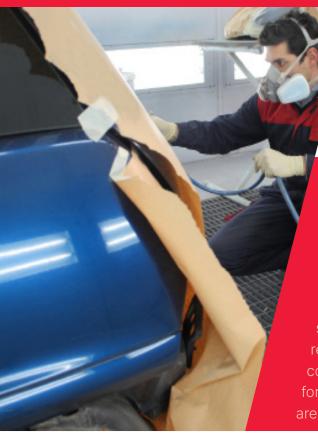

## Victory VLP15 Infrared Paint Dryer

Victory's range of automotive paint dryers has many options for both large and small jobs. The VLP15 is a three-lamp stand-mounted automotive paint dryer, perfect for small repairs, or as an additional heat source or spot drying unit to complement larger systems. Lowered on its stand, it is ideal for drying hard-to-reach areas such as sills, bumpers and lower areas of the vehicle.

The Victory VLP15 is a single cassette unit fitted with 3 × 500W Gold shortwave infrared R7s lamps. It can be used for many small drying tasks such as engine drying, strip removal, filler drying, stone chip repairs and preheating prior to spraying.