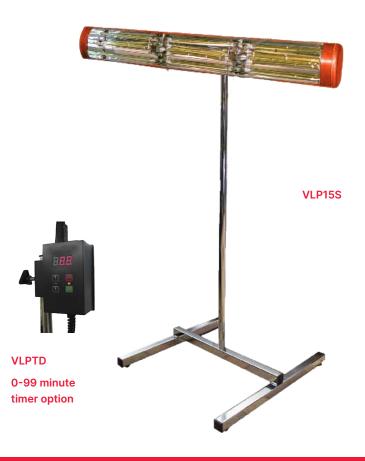

#### Flexible, efficient drying

- Fitted with 3 × 500W Short wave Gold lamps
- Wide angle Hi-light reflector
- 3m of flexible cable
- Built-in isolating switch
- Optional (6ft) chrome plated stand
- Full height 'side and lock' heater bracket
- R7s lamps for easy lamp change

#### Supplied with

- 3 × 500W lamps
- 3m cable

#### **Optional**

- 1.8m stand and slide and lock bracket
- VLPTD 0-99 minute timer