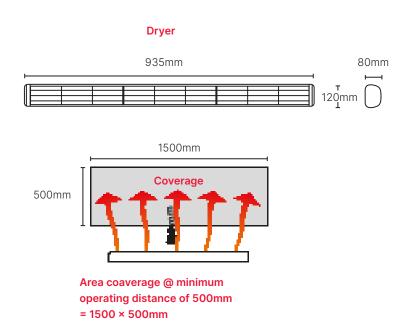

#### **Dimensions**

The Victory VLP15 is a single cassette unit fitted with 3 × 500W Gold shortwave infrared R7s lamps. It can be used for many small drying tasks such as engine drying, strip removal, filler drying, stone chip repairs and preheating prior to spraying.

#### Flexible, efficient drying

- Fitted with 3 × 500W Short wave Gold lamps
- Wide angle Hi-light reflector
- 3m of flexible cable
- Built-in isolating switch
- Optional (6ft) chrome plated stand
- Full height 'side and lock' heater bracket
- R7s lamps for easy lamp change