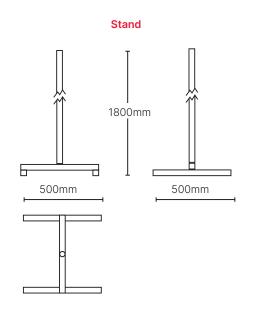

#### **Optional**

- 1.8m stand and slide and lock bracket
- VLPTD 0-99 minute timer

#### **Dimensions**