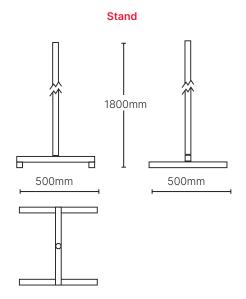

### Flexible, efficient drying

- Includes 1kW ruby jacketed shortwave lamp
- Wide angle Hi-light reflector
- Includes 3m supply cable and 13A plug
- Convenient On/Off switch
- 10A surface mount fuse in switchbox
- Optional 1.8m (6ft) chrome plated stand
- Full height 'slide & lock' heater bracket

#### **Optional**

- 1.8m stand and slide and lock bracket
- VLPTD 0-99 minute timer