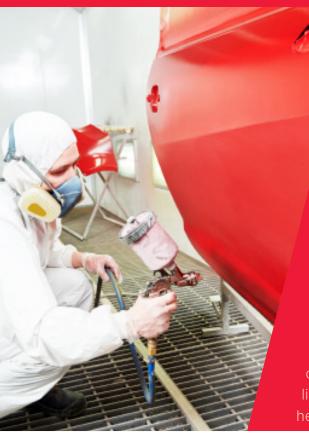

# Victory VLPX10 Infrared Paint Dryer

Victory's range of automotive paint dryers has many options for both large and small jobs. The VLPX10 is a longer model with a 1kW, single-lamp, stand-mountable unit which compliments any existing full size drying system. It is ideal for drying sills, bumpers, lower areas of the vehicle and any number of other small jobs — either with or without the optional Victory lightweight stand. With the stand, it becomes an ideal additional heat source or spot drying unit.

The Victory VLPX10 is intended for use on small repairs and drying jobs such as engine drying, stripe removal, filler drying and pre-heating prior to spraying. VLPX10 dryers are supplied fitted with one 1kW ruby jacketed shortwave lamp.

#### **Applications**

- Spot drying
- Engine drying
- Strip removal

Isolating switch

- Filler drying
- Stone chip repairs
- Preheating prior to spraying