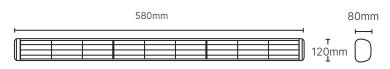

## **Dimensions**

#### Dryer

Area coverage @ minimum operating distance of 500mm = 1200 × 500mm