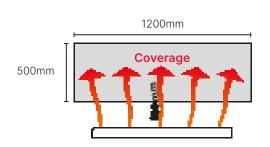

## **Dimensions**

#### Dryer

Area coverage @ minimum operating distance of 500mm = 1200 × 500mm