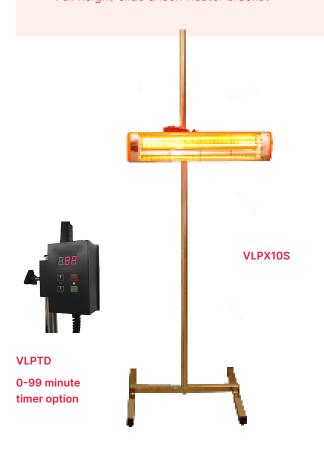

### Flexible, efficient drying

- Includes 1kW ruby jacketed shortwave lamp
- Wide angle Hi-light reflector
- Includes 3m supply cable and 13A plug
- Convenient On/Off switch
- 10A surface mount fuse in switchbox
- Optional 1.8m (6ft) chrome plated stand
- Full height 'slide & lock' heater bracket

#### **Optional**

- 1.8m stand and slide and lock bracket
- VLPTD 0-99 minute timer