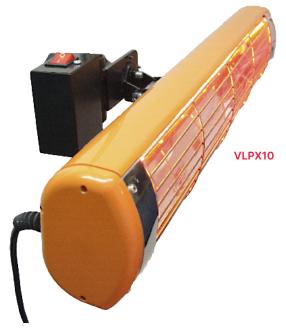

# Victory VLPX10 Infrared Paint Dryer

Victory's range of automotive paint dryers has many options for both large and small jobs. The VLPX10 is a longer model with a 1kW, single-lamp, stand-mountable unit which compliments any existing full size drying system. It is ideal for drying sills, bumpers, lower areas of the vehicle and any number of other small jobs — either with or without the optional Victory lightweight stand. With the stand, it becomes an ideal additional heat source or spot drying unit.

The Victory VLPX10 is intended for use on small repairs and drying jobs such as engine drying, stripe removal, filler drying and pre-heating prior to spraying. VLPX10 dryers are supplied fitted with one 1kW ruby jacketed shortwave lamp.

### Flexible, efficient drying

- Includes 1kW ruby jacketed shortwave lamp
- Wide angle Hi-light reflector
- Includes 3m supply cable and 13A plug
- Convenient On/Off switch
- 10A surface mount fuse in switchbox
- Optional 1.8m (6ft) chrome plated stand
- Full height 'slide & lock' heater bracket