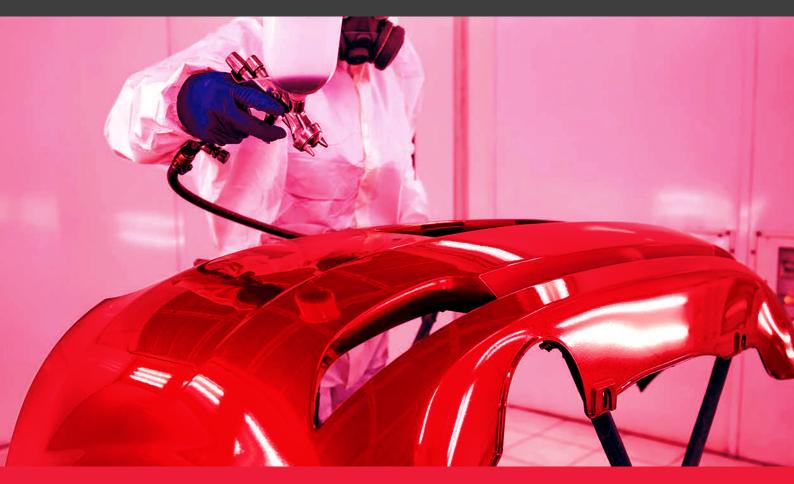

# Victory VLPX10 Infrared Paint Dryer

Victory's range of automotive paint dryers has many options for both large and small jobs. The VLPX10 is a longer model with a 1kW, single-lamp, stand-mountable unit which compliments any existing full size drying system. It is ideal for drying sills, bumpers, lower areas of the vehicle and any number of other small jobs — either with or without the optional Victory lightweight stand. With the stand, it becomes an ideal additional heat source or spot drying unit.

The Victory VLPX10 is intended for use on small repairs and drying jobs such as engine drying, stripe removal, filler drying and pre-heating prior to spraying. VLPX10 dryers are supplied fitted with one 1kW ruby jacketed shortwave lamp.

#### **Applications**

- Spot drying
- Engine drying
- Strip removal
- Filler drying Stone chip repairs

spraying

Preheating prior to

VLPX10S

**Isolating switch** 