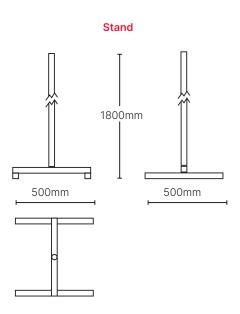

### Dimensions

#### Optional

- 1.8m stand and slide and lock bracket
- VLPTD 0-99 minute timer

#### Flexible, efficient drying

- Includes 1kW ruby jacketed shortwave lamp
- Wide angle Hi-light reflector
- Includes 3m supply cable and 13A plug
- Convenient On/Off switch
- 10A surface mount fuse in switchbox
- Optional 1.8m (6ft) chrome plated stand
- Full height 'slide & lock' heater bracket