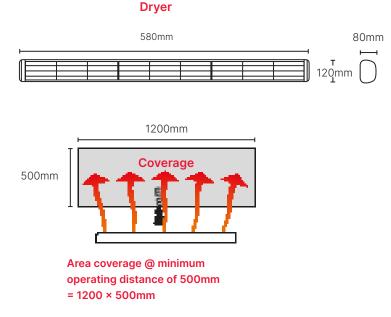

### Dimensions

# Victory VLPX10 Infrared Paint Dryer

Victory's range of automotive paint dryers has many options for both large and small jobs. The VLPX10 is a longer model with a 1kW, single-lamp, stand-mountable unit which compliments any existing full size drying system. It is ideal for drying sills, bumpers, lower areas of the vehicle and any number of other small jobs — either with or without the optional Victory lightweight stand. With the stand, it becomes an ideal additional heat source or spot drying unit.

The Victory VLPX10 is intended for use on small repairs and drying jobs such as engine drying, stripe removal, filler drying and pre-heating prior to spraying. VLPX10 dryers are supplied fitted with one 1kW ruby jacketed shortwave lamp.