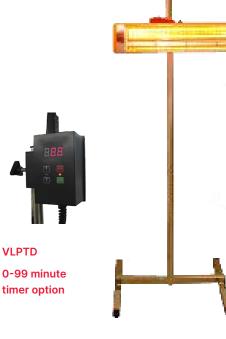

#### Optional

- 1.8m stand and slide and lock bracket
- VLPTD 0-99 minute timer