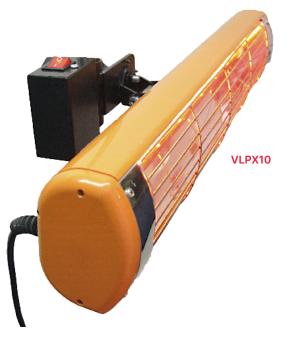

## **VLPX10 Infrared Paint Dryer**

# Victory VLPX10 Infrared Paint Dryer

Victory's range of automotive paint dryers has many options for both large and small jobs. The VLPX10 is a longer model with a 1kW, single-lamp, stand-mountable unit which compliments any existing full size drying system. It is ideal for drying sills, bumpers, lower areas of the vehicle and any number of other small jobs — either with or without the optional Victory lightweight stand. With the stand, it becomes an ideal additional heat source or spot drying unit.

#### Flexible, efficient drying

- Includes 1kW ruby jacketed shortwave lamp
- Wide angle Hi-light reflector
- Includes 3m supply cable and 13A plug
- Convenient On/Off switch
- 10A surface mount fuse in switchbox
- Optional 1.8m (6ft) chrome plated stand
- Full height 'slide & lock' heater bracket

The Victory VLPX10 is intended for use on small repairs and drying jobs such as engine drying, stripe removal, filler drying and pre-heating prior to spraying. VLPX10 dryers are supplied fitted with one 1kW ruby jacketed shortwave lamp.