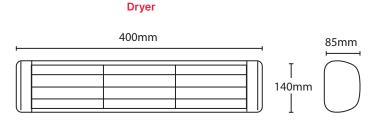

# **Dimensions**

## Flexible, powerful drying

- Fitted with 1kW short wave Gold lamp
- Pistol grip handle
- Wide angle Hi-light reflector
- 3m of flexible cable\Built-in isolating switch
- Optional 1.8m (6ft) chrome plated stand
- Full height 'side and lock' heater bracket

#### Supplied with

- Pistol grip handle
- 1kW lamp
- 3m cable