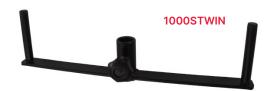

### Victory VLP10 range

| Code      |                                    | Watts |
|-----------|------------------------------------|-------|
| VLP10     | Hand held                          | 1000  |
| VLP10S    | Hand held with stand               | 1000  |
| VLP10T    | Two hand held units with one stand | 2000  |
| VLPTD     | Timer                              |       |
| 1000STWIN | Twin bracket*                      |       |

#### Voltage: All 240V

\* Enables 2 x VLP10 units to be positioned side by side on one stand.

VLP10 is part of Victory's range of paint dryers that cover small hand-held units to large area dryers. See the full range on www.victorylighting.co.uk or contact us for more information.

#### **Optional**

- 1.8m stand and slide and lock bracket
- Twin bracket to hold 2 units
- VLPTD 0-99 minute timer
- 110V version available on request