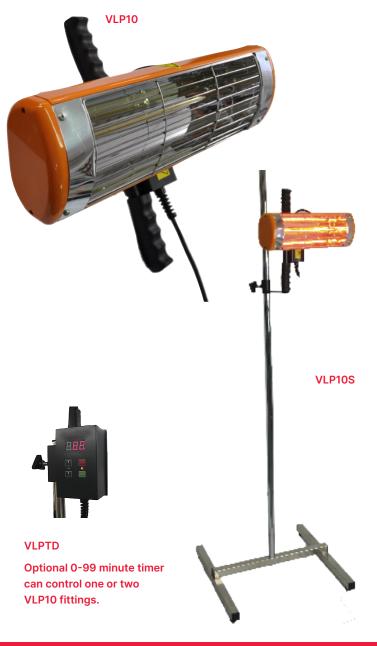

## Flexible, powerful drying

- Fitted with 1kW short wave Gold lamp
- Pistol grip handle
- Wide angle Hi-light reflector
- 3m of flexible cable\Built-in isolating switch
- Optional 1.8m (6ft) chrome plated stand
- Full height 'side and lock' heater bracket

### Victory VLP10 range

| Code      |                                    | Watts |
|-----------|------------------------------------|-------|
| VLP10     | Hand held                          | 1000  |
| VLP10S    | Hand held with stand               | 1000  |
| VLP10T    | Two hand held units with one stand | 2000  |
| VLPTD     | Timer                              |       |
| 1000STWIN | Twin bracket*                      |       |

#### Voltage: All 240V

\* Enables 2 x VLP10 units to be positioned side by side on one stand.

VLP10 is part of Victory's range of paint dryers that cover small hand-held units to large area dryers. See the full range on www.victorylighting.co.uk or contact us for more information.

#### **Optional**

- 1.8m stand and slide and lock bracket
- Twin bracket to hold 2 units
- VLPTD 0-99 minute timer
- 110V version available on request