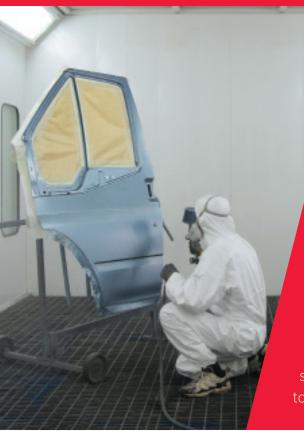

# Victory VLP10 Infrared Paint Dryer

Victory's range of automotive paint dryers has many options for both large and small jobs. The VLP10 combines the flexibility of a hand held paint dryer with the benefits of a free standing heater. As a handheld unit it is perfect for small repairs, while used with a stand it becomes an ideal additional heat source or spot drying unit to complement larger systems.

The Victory VLP10 is ideal for use on small repairs and other drying jobs. It can be used hand held or mounted on a stand for many tasks such as engine drying, strip removal, filler drying, stone chip repairs and preheating prior to spraying.

## **Applications**

- Spot drying
- Engine drying
- Strip removal
- Filler drying
- Stone chip repairs
- Preheating prior to spraying

Isolating switch

Pistol grip