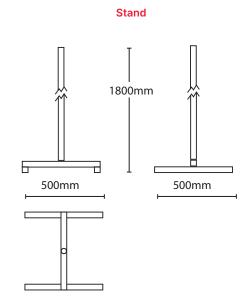

# **Dimensions**

## Flexible, powerful drying

- Fitted with 1kW short wave Gold lamp
- Pistol grip handle
- Wide angle Hi-light reflector
- 3m of flexible cable\Built-in isolating switch
- Optional 1.8m (6ft) chrome plated stand
- Full height 'side and lock' heater bracket

#### **Optional**

- 1.8m stand and slide and lock bracket
- Twin bracket to hold 2 units
- VLPTD 0-99 minute timer
- 110V version available on request